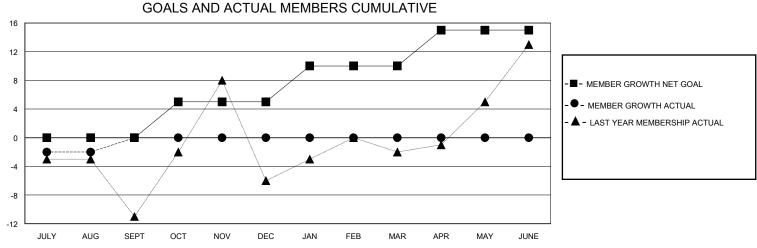

## District 5M 4

Results as of: 9/30/2023

| GMT:                  |               | GMT CA    |               |                       |                       |                         |                                                    |  |  |
|-----------------------|---------------|-----------|---------------|-----------------------|-----------------------|-------------------------|----------------------------------------------------|--|--|
|                       | Club          | s         |               | Members               |                       |                         |                                                    |  |  |
| RESULTS FOR 2023-2024 |               |           |               | RESULTS FOR 2023-2024 |                       |                         |                                                    |  |  |
| QUARTER               | NEW CLUB GOAL | NEW CLUBS | DROPPED CLUBS | QUARTER MEMB          | ER GROWTH NET<br>GOAL | MEMBER GROWTH<br>ACTUAL | DROPPED<br>MEMBERS ACTUAL<br>(including transfers) |  |  |
| JULY/AUG/SEPT         | 0             | 0         | 0             | JULY/AUG/SEPT         | 0                     | 36                      | 33                                                 |  |  |
| OCT/NOV/DEC           | 0             | 0         | 0             | OCT/NOV/DEC           | 5                     | 0                       | 0                                                  |  |  |
| JAN/FEB/MAR           | 0             | 0         | 0             | JAN/FEB/MAR           | 5                     | 0                       | 0                                                  |  |  |
| APR/MAY/JUNE          | 1             | 0         | 0             | APR/MAY/JUNE          | 5                     | 0                       | 0                                                  |  |  |